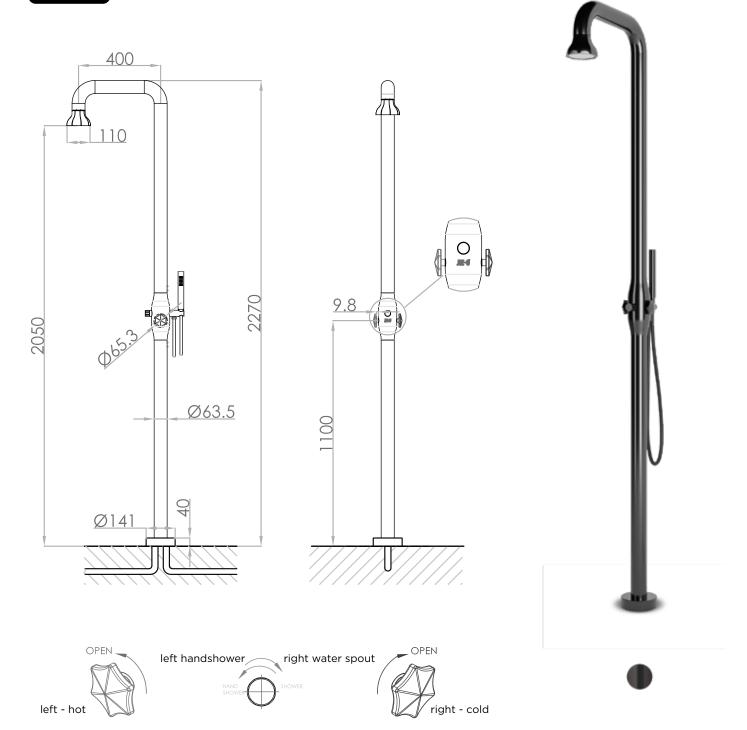

## JEE-O bloom shower 02

Article code: 600-6216

PVD coated gun metal

Material: Stainless Steel r304

download JEE-O shower and taps manual on our website: www.jee-o.com Cleaning instructions:

JEE-O ceramic diverter mechanism, item code 005-0302 and Cartridges:

JEE-O ceramic valve HOT & valve COLD  $^{(\text{set of 2})}$  item code 005-0404

Flow at water of 38°C. 10I p/m at 3Bar presure

Pressure: Recommended working pressure 3Bar

Flexhose: 150 cm length Connection:

2 x G 1/2" (ø15mm / 0.6") nylon(0.00)0 nylon(0.00)1 flexhose with brass swivel British Standard Pipe (BSP)

Thread: L155 x W60 x H21 cm

Dimension package: Total weight: Package weight:

Placing on a water-tight floor