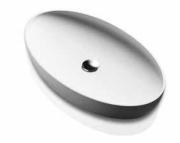

## JEE-O by DADO maya basin specifications

Article code:

Material:

Color: Waste diameter: Dimensions:

Basin rim:

Net weight:

10kg /22.0lb

SWMBAS48 Topmounted or underslung

40mm L 700 x W 400 x H 90 mm L 27.6 x W 15.7 x H 3.5" 9-10mm /0.3-0.4"

Pearl white matt finish

DADOquartz - Scratch & abrasion resistant

Note: cast products are subject to size variation of +/- 5 %

Dimension package: Package weight:

UV stability: 25 year warranty

HS code:

L 750 x W 450 x H 130 mm L 29.5 x W 17.7 x H 5.1" 5kg /11.0lb

6 / BSEN438

69109000

JEE-O by DADO maya basin specifications | June 2016 <sup>®</sup> JEE-O Models are subject to change and specs may contain typographical errors.