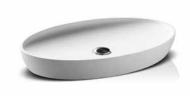

## JEE-O by DADO maya basin specifications

Article code:

Material:

Color: Waste diameter: Dimensions:

Basin rim:

Net weight:

10kg /22.0lb

SWMBAS48 Topmounted or underslung

40mm L 700 x W 400 x H 90 mm L 27.6 x W 15.7 x H 3.5" 9-10mm /0.3-0.4"

Pearl white matt finish

DADOquartz - Scratch & abrasion resistant

Note: cast products are subject to size variation of +/- 5 %

Dimension package: Package weight: