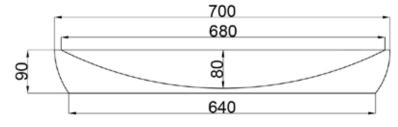

## JEE-O by DADO maya basin specifications

Article code:

Material:

Color: Waste diameter: Dimensions:

Basin rim:

Net weight:

10kg /22.0lb

SWMBAS48 Topmounted or underslung

40mm L 700 x W 400 x H 90 mm L 27.6 x W 15.7 x H 3.5" 9-10mm /0.3-0.4"

Pearl white matt finish

DADOquartz - Scratch & abrasion resistant

Note: cast products are subject to size variation of +/- 5 %

Dimension package: Package weight: