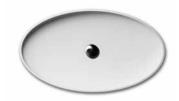

## JEE-O by DADO maya basin specifications

Article code:

Material:

Color: Waste diameter: Dimensions:

Basin rim:

Net weight:

10kg /22.0lb

SWMBAS48 Topmounted or underslung

40mm L 700 x W 400 x H 90 mm L 27.6 x W 15.7 x H 3.5" 9-10mm /0.3-0.4"

Pearl white matt finish

DADOquartz - Scratch & abrasion resistant

Note: cast products are subject to size variation of +/- 5 %

Dimension package: Package weight: