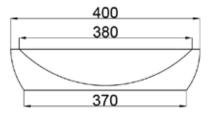

## JEE-O by DADO maya basin specifications

Article code:

Material:

Color: Waste diameter: Dimensions:

Basin rim:

Net weight:

10kg /22.0lb

SWMBAS48 Topmounted or underslung

40mm L 700 x W 400 x H 90 mm L 27.6 x W 15.7 x H 3.5" 9-10mm /0.3-0.4"

Pearl white matt finish

DADOquartz - Scratch & abrasion resistant

Note: cast products are subject to size variation of +/- 5 %

Dimension package: Package weight: