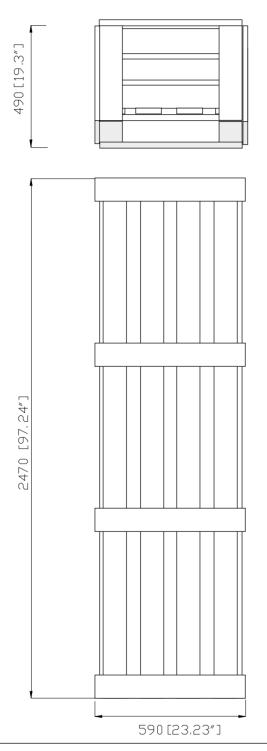

Guaranteed frost-free at temp. as low as minus 30°C/22°F.

For connection-details see model-specific technical specifications

Dimension package: L 247 x W 59 x H 49 cm

Net. weight JEE-O original: 12.2 kg / 26.9 lbs Net. weight JEE-O fatline: 16.5 kg / 36.4 lbs Net. weight JEE-O pure: 12.5 kg / 27.6 lbs Net. weight JEE-O soho: 16.5 kg / 34.2 lbs